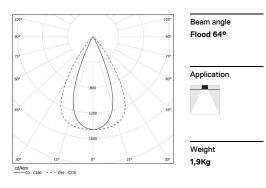

Fitting accessories ordered separately.

LED CRI>80 / >50.000h, L80/B10 / 2-step MacAdam Power supply included. IP20 | 230Vac | 50/60Hz

| <b>●</b> 2200K-5000K | Light Source | Luminaire |
|----------------------|--------------|-----------|
| Power                | 23W*         | 27,3W*    |
| Flux                 | 3000lm*      | 2400lm*   |
| Efficiency           | 134lm/W      | 88lm/W    |
| LOR                  | -            | 80%       |
| UGR                  | -            | <13       |