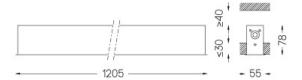

nm. ₩ 47x1195

## Finishes

O .01 White / RAL 9010 ● .02 Black / RAL 9005

Mandatory

51027 Recessed fitting accessory

O/M recommends that any false ceilings intended for recessed products should be installed only after the products to be used have been chosen. The same applies when preparing openings for this type of product. O/M recommends reinforcing false ceilings close to any such openings, in accordance with the characteristics of the product to be recessed. The cutout dimensions are for plasterboard ceilings. For other type of material please contact: support@om-light.com