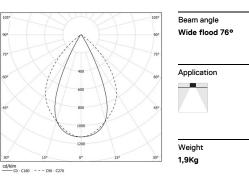

## inFinit Recessed

23W\* / 2400Im\* / 2200K-5000K / DALI / Wide flood 76° / 1205mm

60547

Design: OM + Bartenbach GmbH Recessed luminaire with housing made of aluminium with 25 micron maximum corrosion resistance anodization in matte finish or electrostatic 100% polyester paint with textured finish. Aluminium anodised end caps with matt finish or

|            | 2200K-5000K | Light Source |
|------------|-------------|--------------|
| Power      |             | 23W*         |
| Flux       |             | 3000lm*      |
| Efficiency |             | 134lm/W      |
| LOR        |             | -            |
| UGR        |             | -            |
|            |             |              |