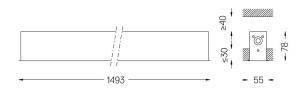

## inFinit Recessed

28W\* / 3000lm\* / 2200K-5000K / DALI / Wide flood 76° / 1493mm

60549

Design: OM + Bartenbach GmbH Recessed luminaire with housing made of aluminium with 25 micron maximum corrosion resistance anodization in matte finish or electrostatic 100% polyester paint with textured finish. Aluminium anodised end caps with matt finish or

## Finishes

.01 White / RAL 9010
 .02 Black / RAL 9005

Mandatory

51027 Recessed fitting accessory

O/M recommends that any false ceilings intended for recessed products should be installed only after the products to be used have been chosen. The same applies when preparing openings for this type of product. O/M recommends reinforcing false ceilings close to any such openings, in accordance with the characteristics of the product to be recessed. The cutout dimensions are for plasterboard ceilings. For other type of material please contact: support@om-light.com

## Image: Second system Light Source Power 28W\* Flux 3750lm\* Efficiency 134lm/W LOR UGR

mm.

🖅 47x1483

Luminaire

34,1W\*

3000lm\*

88lm/W

80%