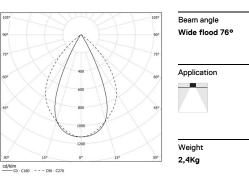

## inFinit Recessed

28W\* / 3000lm\* / 2200K-5000K / DALI / Wide flood 76° / 1493mm

60549

Design: OM + Bartenbach GmbH Recessed luminaire with housing made of aluminium with 25 micron maximum corrosion resistance anodization in matte finish or electrostatic 100% polyester paint with textured finish. Aluminium anodised end caps with matt finish or

## Image: Second system Light Source Power 28W\* Flux 3750lm\* Efficiency 134lm/W LOR UGR

mm.

🖅 47x1483

Luminaire

34,1W\*

3000lm\*

88lm/W

80%