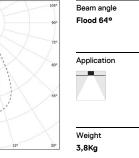

## inFinit Recessed

45W\* / 4800lm\* / 2200K-5000K / DALI / Flood 64° / 2357mm

60550

Design: OM + Bartenbach GmbH Recessed luminaire with housing made of aluminium with 25 micron maximum corrosion resistance anodization in matte finish or electrostatic 100% polyester paint with textured finish. Aluminium anodised end caps with matt finish or

LED CRI>80 / >50.000h, L80/B10 / 2-step MacAdam Power supply included. IP20 | 230Vac | 50/60Hz

| Light Source | Luminaire | 105°<br>90°                    |
|--------------|-----------|--------------------------------|
| 45W*         | 52,7W*    | 75                             |
| 6000lm*      | 4800lm*   | 60" 600                        |
| 134lm/W      | 91im/W    | 45"                            |
| -            | 80%       | 1600                           |
| -            | <13       | 30° 15° 0°                     |
|              |           | cd/kim<br>C0 - C180 C90 - C270 |