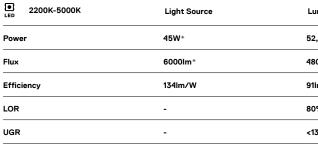

LED CRI>80 / >50.000h, L80/B10 / 2-step MacAdam Power supply included. IP20 | 230Vac | 50/60Hz

| Light Source | Luminaire | 105°<br>90°                    |
|--------------|-----------|--------------------------------|
| 45W*         | 52,7W*    | 75                             |
| 6000lm*      | 4800lm*   | 60" 600                        |
| 134lm/W      | 91im/W    | 45"                            |
| -            | 80%       | 1600                           |
| -            | <13       | 30° 15° 0°                     |
|              |           | cd/kim<br>C0 - C180 C90 - C270 |