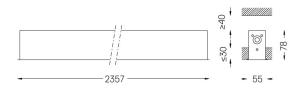

## inFinit Recessed

45W\* / 4800lm\* / 2200K-5000K / DALI / Flood 64° / 2357mm

60550

Design: OM + Bartenbach GmbH Recessed luminaire with housing made of aluminium with 25 micron maximum corrosion resistance anodization in matte finish or electrostatic 100% polyester paint with textured finish. Aluminium anodised end caps with matt finish or

mm\_

🖅 47x2347

This page was generated on 2025-08-29. Click here for the latest version.

www.om-light.com / mail@om-light.com Rua Maurício Lourenço Oliveira 186, 4405-034 Vila Nova de Gaia, Porto. Portugal. / Apartado 1538 4401-901 Vila Nova de Gaia, Porto Portugal / tel. +351 223 710 419