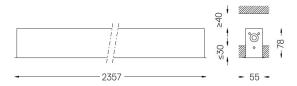

mm ∠J 47x2347

O .01 White / RAL 9010 ● .02 Black / RAL 9005

O/M recommends that any false ceilings intended for recessed products should be installed only after the products to be used have been chosen. The same applies when preparing openings for this type of product. O/M recommends reinforcing false ceilings close to any such openings, in accordance with the characteristics of the product to be recessed. The cutout dimensions are for plasterboard ceilings. For other type of material please contact: support@om-light.com