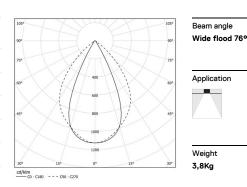

## inFinit Recessed

45W\* / 4800lm\* / 2200K-5000K / DALI / Wide flood 76° / 2357mm

60551

Recessed luminaire with housing made of aluminium with 25 micron maximum corrosion resistance anodization in matte finish or electrostatic 100% polyester paint with textured finish.

Fitting accessories ordered separately.

LED CRI>80 / >50.000h, L80/B10 / 2-step MacAdam Power supply included. IP20 | 230Vac | 50/60Hz

Finishes

| 2200K-5000K | Light Source | Luminaire |
|-------------|--------------|-----------|
| Power       | 45W*         | 52,7W*    |
| Flux        | 6000lm*      | 4800lm*   |
| Efficiency  | 134lm/W      | 91lm/W    |
| LOR         | -            | 80%       |
| UGR         | -            | <19       |
|             |              |           |