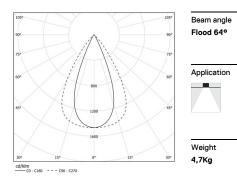

## inFinit Recessed

56W\* / 6000lm\* / 2200K-5000K / DALI / Flood 64° / 2933mm

60552

Design: OM + Bartenbach GmbH Recessed luminaire with housing made of aluminium with 25 micron maximum corrosion resistance anodization in matte finish or electrostatic 100% polyester paint with textured finish.

Fitting accessories ordered separately.

LED CRI>80 / >50.000h, L80/B10 / 2-step MacAdam Power supply included. IP20 | 230Vac | 50/60Hz

| 2200K-5000K | Light Source | Luminaire |
|-------------|--------------|-----------|
| Power       | 56W*         | 65,9W*    |
| Flux        | 7500lm*      | 6000lm*   |
| Efficiency  | 134lm/W      | 91lm/W    |
| LOR         | -            | 80%       |
| UGR         | -            | <13       |