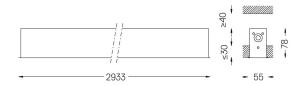

ower       | 56W*         | 65,9W*    |
| Flux        | 7500lm*      | 6000lm*   |
| Efficiency  | 134lm/W      | 91lm/W    |
| LOR         | -            | 80%       |
| UGR         | -            | <13       |



mm 47x2923

## Finishes

O .01 White / RAL 9010 ● .02 Black / RAL 9005

Mandatory

51027 Recessed fitting accessory

O/M recommends that any false ceilings intended for recessed products should be installed only after the products to be used have been chosen. The same applies when preparing openings for this type of product. O/M recommends reinforcing false ceilings close to any such openings, in accordance with the characteristics of the product to be recessed. The cutout dimensions are for plasterboard ceilings. For other type of material please contact: support@om-light.com