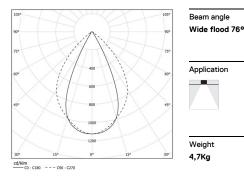

## inFinit Recessed

56W\* / 6000lm\* / 2200K-5000K / DALI / Wide flood 76° / 2933mm

Design: OM + Bartenbach GmbH

60553

Recessed luminaire with housing made of aluminium with 25 micron maximum corrosion resistance anodization in matte finish or electrostatic 100% polyester paint with textured finish.

Fitting accessories ordered separately.

LED CRI>80 / >50.000h, L80/B10 / 2-step MacAdam Power supply included. IP20 | 230Vac | 50/60Hz

| <b>●</b> 2200K-5000K | Light Source | Luminaire |
|----------------------|--------------|-----------|
| Power                | 56W*         | 65,9W*    |
| Flux                 | 7500lm*      | 6000lm*   |
| Efficiency           | 134lm/W      | 91lm/W    |
| LOR                  | -            | 80%       |
| UGR                  | -            | <19       |