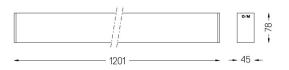

## inFinit Surface/Pendant

23W\* / 2400lm\* / 2200K-5000K / DALI / Flood 64° / 1201mm

60554

Design: OM + Bartenbach GmbH Surface or pendant luminaire with housing made of aluminium with 25 micron maximum corrosion resistance anodization in matte finish or electrostatic 100% polyester paint with textured finish. Aluminium anodised end caps with matt finish or electrostatic 100% polyester paint with texturedfinish.