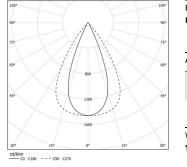

## inFinit Surface/Pendant

23W\* / 2400lm\* / 2200K-5000K / DALI / Flood 64° / 1201mm

60554

Design: OM + Bartenbach GmbH Surface or pendant luminaire with housing made of aluminium with 25 micron maximum corrosion resistance anodization in matte finish or electrostatic 100% polyester paint with textured finish. Aluminium anodised end caps with matt finish or electrostatic 100% polyester paint with texturedfinish.

| <ul> <li>■ 2200K-5000K</li> </ul> |              |           |
|-----------------------------------|--------------|-----------|
|                                   | Light Source | Luminaire |
| Power                             | 23W*         | 27,3W*    |
| Flux                              | 3000lm*      | 2400lm*   |
| Efficiency                        | 134lm/W      | 88lm/W    |
| LOR                               | -            | 80%       |
| UGR                               | -            | <13       |
|                                   |              |           |