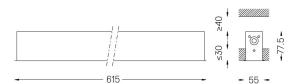

ance anodization in matte finish or electrostatic 100% polyester paint with textured finish.

Aluminium anodised end caps with matt finish or electrostatic 100% polyester paint with textured-

Linear extruded lenses (Lightstream) combined with a secondary reflector, integrated into an extruded aluminium profile.

Fitting accessories ordered separately.

LED CRI>90 / >50.000h, L80/B10 / 2-step MacAdam Power supply included. IP20 | 230Vac | 50/60Hz





| 2700K      | Light Source | Luminaire |
|------------|--------------|-----------|
| Power      | 16W          | 19,5W     |
| Flux       | 1600lm       | 740lm     |
| Efficiency | 100lm/W      | 38lm/W    |
| LOR        | -            | 46%       |
| UGR        | -            | -         |



| <u>mm</u> | 47x605 |
|-----------|--------|



## Finishes

O .01 White / RAL 9010

● .02 Black / RAL 9005

.10 Anodised aluminium

51027 Recessed fitting acessory

O/M recommends that any false ceilings intended for recessed products should be installed only after the products to be used have been chosen. The same applies when preparing openings for this type  $% \left\{ \left( 1\right) \right\} =\left\{ \left( 1\right) \right\} =$ of product. O/M recommends reinforcing false ceilings close to any such openings, in accordance with the characteristics of the product to be recessed. The cutout dimensions are for plasterboard ceilings. For other type of material please contact: support@om-light.com