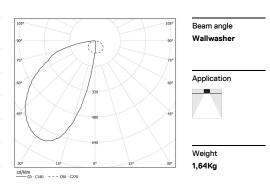

## Uw Recessed

16W / 740lm / 2700K / On/Off / Wallwasher / 615mm

60562

Design: OM + Bartenbach GmbH Recessed luminaire with housing made of aluminium with 25 micron maximum corrosion resistance anodization in matte finish or electrostatic 100% polyester paint with textured finish.

Fitting accessories ordered separately.

LED CRI>90 / >50.000h, L80/B10 / 2-step MacAdam Power supply included. IP20 | 230Vac | 50/60Hz

| 2700K      | Light Source | Luminaire |
|------------|--------------|-----------|
| Power      | 16W          | 19,5W     |
| Flux       | 1600lm       | 740lm     |
| Efficiency | 100lm/W      | 38lm/W    |
| LOR        | -            | 46%       |
| UGR        | -            | -         |