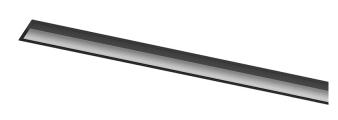

## Uw Recessed

16W / 740lm / 2700K / On/Off / Wallwasher / 615mm

60562

Design: OM + Bartenbach GmbH Recessed luminaire with housing made of aluminium with 25 micron maximum corrosion resistance anodization in matte finish or electrostatic 100% polyester paint with textured finish.

Aluminium anodised end caps with matt finish or electrostatic 100% polyester paint with textured-

Linear extruded lenses (Lightstream) combined with a secondary reflector, integrated into an extruded aluminium profile.

| <u>mm</u> | 47x605 |
|-----------|--------|