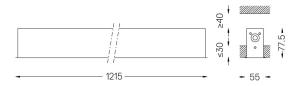

## Uw Recessed

32W / 1450lm / 2700K / On/Off / Wallwasher / 1215mm

60563

Design: OM + Bartenbach GmbH Recessed luminaire with housing made of aluminium with 25 micron maximum corrosion resistance anodization in matte finish or electrostatic 100% polyester paint with textured finish.

| □ mm | <i>L</i> 47x1205 |
|------|------------------|