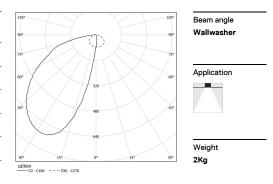

## Uw Recessed

32W / 1450lm / 2700K / On/Off / Wallwasher / 1215mm

60563

Design: OM + Bartenbach GmbH Recessed luminaire with housing made of aluminium with 25 micron maximum corrosion resistance anodization in matte finish or electrostatic 100% polyester paint with textured finish.

Fitting accessories ordered separately.

LED CRI>90 / >50.000h, L80/B10 / 2-step MacAdam Power supply included. IP20 | 230Vac | 50/60Hz

| 2700K      | Light Source | Luminaire |
|------------|--------------|-----------|
| Power      | 32W          | 37,6W     |
| Flux       | 3200lm       | 1450lm    |
| Efficiency | 100lm/W      | 39lm/W    |
| LOR        | -            | 45%       |
| UGR        | -            | -         |