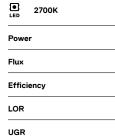

nm 🗌

// 47x2405

Luminaire

75,3W

2900lm

39lm/W

45%

-

Light Source

64W

6400lm

100lm/W

-