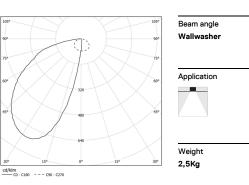

## Uw Recessed

64W / 2900lm / 2700K / On/Off / Wallwasher / 2415mm

60564

Design: OM + Bartenbach GmbH Recessed luminaire with housing made of aluminium with 25 micron maximum corrosion resistance anodization in matte finish or electrostatic 100% polyester paint with textured finish. Aluminium anodised end caps with matt finish or