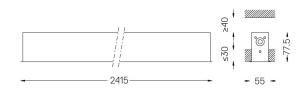

## Mandatory

51027 Recessed fitting acessory

O/M recommends that any false ceilings intended for recessed products should be installed only after the products to be used have been chosen. The same applies when preparing openings for this type of product. O/M recommends reinforcing false ceilings close to any such openings, in accordance with the characteristics of the product to be recessed. The cutout dimensions are for plasterboard ceilings. For other type of material please contact: support@om-light.com