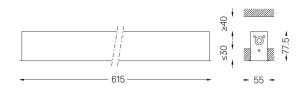

## Uw Recessed

16W / 740lm / 2700K / DALI / Wallwasher / 615mm

60565

## Mandatory

51027 Recessed fitting acessory

For the specific supply of "DALI 2" drivers, please contact: support@om-light.com

O/M recommends that any false ceilings intended for recessed products should be installed only after the products to be used have been chosen. The same applies when preparing openings for this type of product. O/M recommends reinforcing false ceilings close to any such openings, in accordance with the characteristics of the product to be recessed. The cutout dimensions are for plasterboard ceilings. For other type of material please contact: support@om-light.com

Power

Flux

LOR

UGR

**m**m

2700K

⊿ 47x605

Luminaire