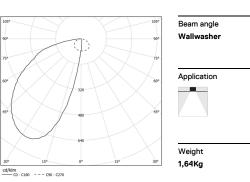

## Uw Recessed

16W / 740lm / 2700K / DALI / Wallwasher / 615mm

60565

19,5W

740lm

38lm/W

46%

-

Light Source

16W

1600lm

100lm/W

-

www.om-light.com / mail@om-light.com Rua Maurício Lourenço Oliveira 186, 4405-034 Vila Nova de Gaia, Porto. Portugal. / Apartado 1538 4401-901 Vila Nova de Gaia, Porto Portugal / tel. + 351 223 710 419