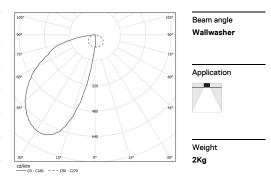

## Uw Recessed

32W / 1450lm / 2700K / DALI / Wallwasher / 1215mm

60566

Design: OM + Bartenbach GmbH

Recessed luminaire with housing made of aluminium with 25 micron maximum corrosion resistance anodization in matte finish or electrostatic 100% polyester paint with textured finish.

Fitting accessories ordered separately.

LED CRI>90 / >50.000h, L80/B10 / 2-step MacAdam Power supply included. IP20 | 230Vac | 50/60Hz

| 2700K      | Light Source | Luminaire |
|------------|--------------|-----------|
| Power      | 32W          | 37,6W     |
| Flux       | 3200lm       | 1450lm    |
| Efficiency | 100lm/W      | 39lm/W    |
| LOR        | -            | 45%       |
| UGR        | -            | -         |