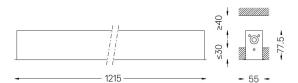

## Uw Recessed

32W / 1450lm / 2700K / DALI / Wallwasher / 1215mm

60566

Design: OM + Bartenbach GmbH

Recessed luminaire with housing made of aluminium with 25 micron maximum corrosion resistance anodization in matte finish or electrostatic 100% polyester paint with textured finish.

Fitting accessories ordered separately.

LED CRI>90 / >50.000h, L80/B10 / 2-step MacAdam Power supply included. IP20 | 230Vac | 50/60Hz

| 2700K      | Light Source | Luminaire |
|------------|--------------|-----------|
| Power      | 32W          | 37,6W     |
| Flux       | 3200lm       | 1450lm    |
| Efficiency | 100lm/W      | 39lm/W    |
| LOR        | -            | 45%       |
| UGR        | -            | -         |