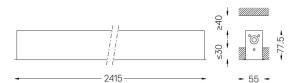

## Uw Recessed

64W / 2900lm / 2700K / DALI / Wallwasher / 2415mm

60567

Design: OM + Bartenbach GmbH

Recessed luminaire with housing made of aluminium with 25 micron maximum corrosion resistance anodization in matte finish or electrostatic 100% polyester paint with textured finish.

## Finishes

O .01 White / RAL 9010

● .02 Black / RAL 9005

.10 Anodised aluminium

51027 Recessed fitting acessory

For the specific supply of "DALI 2" drivers, please contact: support@om-light.com

O/M recommends that any false ceilings intended for recessed products should be installed only after the products to be used have been chosen. The same applies when preparing openings for this type of product. O/M recommends reinforcing false ceilings close to any such openings, in accordance with the characteristics of the product to be recessed. The cutout dimensions are for plasterboard ceilings. For other type of material please contact: support@om-light.com