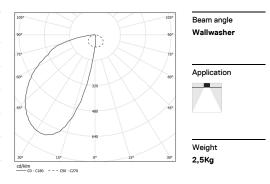

## Uw Recessed

64W / 2900lm / 2700K / DALI / Wallwasher / 2415mm

60567

Design: OM + Bartenbach GmbH

Recessed luminaire with housing made of aluminium with 25 micron maximum corrosion resistance anodization in matte finish or electrostatic 100% polyester paint with textured finish.

Fitting accessories ordered separately.

LED CRI>90 / >50.000h, L80/B10 / 2-step MacAdam Power supply included. IP20 | 230Vac | 50/60Hz

| 2700K      | Light Source | Luminaire |
|------------|--------------|-----------|
| Power      | 64W          | 75,3W     |
| Flux       | 6400lm       | 2900lm    |
| Efficiency | 100lm/W      | 39lm/W    |
| LOR        | -            | 45%       |
| UGR        | -            | -         |