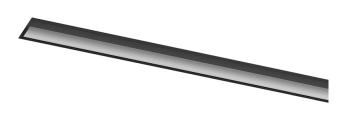

## Uw Recessed

64W / 2900lm / 2700K / DALI / Wallwasher / 2415mm

60567

Design: OM + Bartenbach GmbH

Recessed luminaire with housing made of aluminium with 25 micron maximum corrosion resistance anodization in matte finish or electrostatic 100% polyester paint with textured finish.

Aluminium anodised end caps with matt finish or electrostatic 100% polyester paint with textured-

Linear extruded lenses (Lightstream) combined with a secondary reflector, integrated into an extruded aluminium profile.