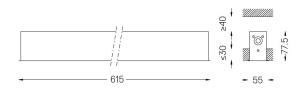

## Uw Recessed

16W / 740Im / 3000K / On/Off / Wallwasher / 615mm

60568

Design: OM + Bartenbach GmbH Recessed luminaire with housing made of aluminium with 25 micron maximum corrosion resistance anodization in matte finish or electrostatic 100% polyester paint with textured finish.

### Mandatory

51027 Recessed fitting acessory

O/M recommends that any false ceilings intended for recessed products should be installed only after the products to be used have been chosen. The same applies when preparing openings for this type of product. O/M recommends reinforcing false ceilings close to any such openings, in accordance with the characteristics of the product to be recessed. The cutout dimensions are for plasterboard ceilings. For other type of material please contact: support@om-light.com