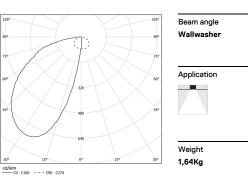

## Uw Recessed

16W / 740Im / 3000K / On/Off / Wallwasher / 615mm

60568

Design: OM + Bartenbach GmbH Recessed luminaire with housing made of aluminium with 25 micron maximum corrosion resistance anodization in matte finish or electrostatic 100% polyester paint with textured finish.

## Power Flux Efficiency LOR UGR

3000K

[] mm

A7x605

Luminaire

19,5W

740lm

38lm/W

46%

-

Light Source

16W

1600lm

100lm/W

-

-