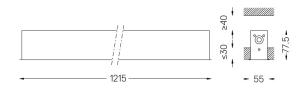

## Uw Recessed

32W / 1450lm / 3000K / On/Off / Wallwasher / 1215mm

60569

Design: OM + Bartenbach GmbH Recessed luminaire with housing made of aluminium with 25 micron maximum corrosion resistance anodization in matte finish or electrostatic 100% polyester paint with textured finish.

## Mandatory

51027 Recessed fitting acessory

O/M recommends that any false ceilings intended for recessed products should be installed only after the products to be used have been chosen. The same applies when preparing openings for this type of product. O/M recommends reinforcing false ceilings close to any such openings, in accordance with the characteristics of the product to be recessed. The cutout dimensions are for plasterboard ceilings. For other type of material please contact: support@om-light.com

Solution States States

mm\_

🖅 47x1205

Luminaire

37,6W

1450lm

39lm/W

45%