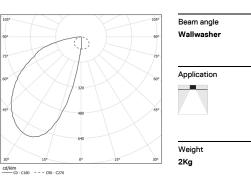

## Uw Recessed

32W / 1450lm / 3000K / On/Off / Wallwasher / 1215mm

60569

Design: OM + Bartenbach GmbH Recessed luminaire with housing made of aluminium with 25 micron maximum corrosion resistance anodization in matte finish or electrostatic 100% polyester paint with textured finish.

Solution States States

mm\_

🖅 47x1205

Luminaire

37,6W

1450lm

39lm/W

45%

-

Light Source

32W

3200lm

100lm/W

-