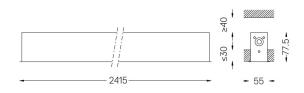

### Uw Recessed

64W / 2900lm / 3000K / On/Off / Wallwasher / 2415mm

60570

Design: OM + Bartenbach GmbH Recessed luminaire with housing made of aluminium with 25 micron maximum corrosion resistance anodization in matte finish or electrostatic 100% polyester paint with textured finish. Aluminium anodised end caps with matt finish or

#### Mandatory

51027 Recessed fitting acessory

O/M recommends that any false ceilings intended for recessed products should be installed only after the products to be used have been chosen. The same applies when preparing openings for this type of product. O/M recommends reinforcing false ceilings close to any such openings, in accordance with the characteristics of the product to be recessed. The cutout dimensions are for plasterboard ceilings. For other type of material please contact: support@om-light.com