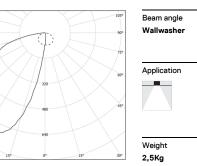

### Uw Recessed

64W / 2900lm / 3000K / On/Off / Wallwasher / 2415mm

60570

Design: OM + Bartenbach GmbH Recessed luminaire with housing made of aluminium with 25 micron maximum corrosion resistance anodization in matte finish or electrostatic 100% polyester paint with textured finish. Aluminium anodised end caps with matt finish or

LED CRI>90 / >50.000h, L80/B10 / 2-step MacAdam Power supply included. IP20 | 230Vac | 50/60Hz

۰ (۱

cd/klm C0 - C180 - - - C90 - C270

# Efficiency UGR

**m**m

// 47x2405

Luminaire

75,3W

2900lm

39lm/W

45%

-

Light Source

64W

6400lm

100lm/W

-

www.om-light.com / mail@om-light.com Rua Maurício Lourenço Oliveira 186, 4405-034 Vila Nova de Gaia, Porto. Portugal. / Apartado 1538 4401-901 Vila Nova de Gaia, Porto Portugal / tel. + 351 223 710 419