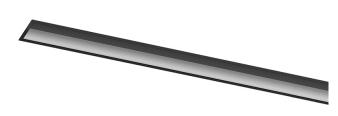

## Uw Recessed

16W / 740lm / 3000K / DALI / Wallwasher / 615mm

60571

Design: OM + Bartenbach GmbH

Recessed luminaire with housing made of aluminium with 25 micron maximum corrosion resistance anodization in matte finish or electrostatic 100% polyester paint with textured finish.

Aluminium anodised end caps with matt finish or electrostatic 100% polyester paint with textured-

Linear extruded lenses (Lightstream) combined with a secondary reflector, integrated into an extruded aluminium profile.