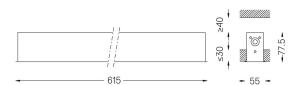

## Uw Recessed

16W / 740lm / 3000K / DALI / Wallwasher / 615mm

60571

Design: OM + Bartenbach GmbH

Recessed luminaire with housing made of aluminium with 25 micron maximum corrosion resistance anodization in matte finish or electrostatic 100% polyester paint with textured finish.