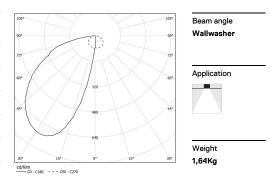

## Uw Recessed

16W / 740lm / 3000K / DALI / Wallwasher / 615mm

60571

Design: OM + Bartenbach GmbH

Recessed luminaire with housing made of aluminium with 25 micron maximum corrosion resistance anodization in matte finish or electrostatic 100% polyester paint with textured finish.