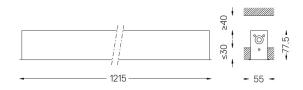

Image: symbol of the symbol

1 mm

🖅 47x1205

Luminaire

37,6W

1450lm

39lm/W

45%