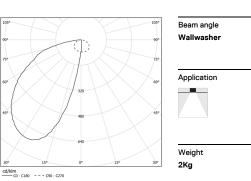

## Uw Recessed

32W / 1450lm / 3000K / DALI / Wallwasher / 1215mm

Design: OM + Bartenbach GmbH

60572

with 25 micron maximum corrosion resistance anodization in matte finish or electrostatic 100% polyester paint with textured finish. Aluminium anodised end caps with matt finish or electrostatic 100% polyester paint with texturedfinish. Linear extruded lenses (Lightstream) combined w