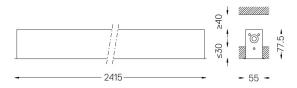

## Uw Recessed

64W / 2900lm / 3000K / DALI / Wallwasher / 2415mm

60573

Design: OM + Bartenbach GmbH Recessed luminaire with housing made of aluminium with 25 micron maximum corrosion resistance

anodization in matte finish or electrostatic 100% polyester paint with textured finish.

51027 Recessed fitting acessory

O .01 White / RAL 9010 ● .02 Black / RAL 9005 .10 Anodised aluminium

Finishes

For the specific supply of "DALI 2" drivers, please contact: support@om-light.com

O/M recommends that any false ceilings intended for recessed products should be installed only after the products to be used have been chosen. The same applies when preparing openings for this type of product. O/M recommends reinforcing false ceilings close to any such openings, in accordance with the characteristics of the product to be recessed. The cutout dimensions are for plasterboard ceilings. For other type of material please contact: support@om-light.com