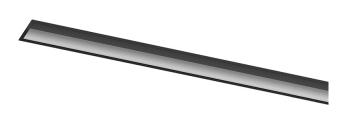

## Uw Recessed

64W / 2900lm / 3000K / DALI / Wallwasher / 2415mm

60573

Design: OM + Bartenbach GmbH Recessed luminaire with housing made of aluminium with 25 micron maximum corrosion resistance

anodization in matte finish or electrostatic 100% polyester paint with textured finish.

Aluminium anodised end caps with matt finish or electrostatic 100% polyester paint with textured-

Linear extruded lenses (Lightstream) combined with a secondary reflector, integrated into an extruded aluminium profile.