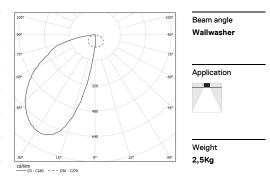

## Uw Recessed

64W / 2900lm / 3000K / DALI / Wallwasher / 2415mm

60573

Design: OM + Bartenbach GmbH Recessed luminaire with housing made of aluminium with 25 micron maximum corrosion resistance

anodization in matte finish or electrostatic 100% polyester paint with textured finish.

Fitting accessories ordered separately.

LED CRI>90 / >50.000h, L80/B10 / 2-step MacAdam Power supply included. IP20 | 230Vac | 50/60Hz

| <b>6</b>   |              |           |
|------------|--------------|-----------|
| ● 3000K    | Light Source | Luminaire |
| Power      | 64W          | 75,3W     |
| Flux       | 6400lm       | 2900lm    |
| Efficiency | 100lm/W      | 39lm/W    |
| LOR        | -            | 45%       |
| UGR        | -            | -         |