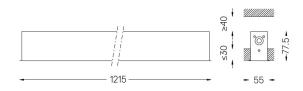

## Mandatory

51027 Recessed fitting acessory

O/M recommends that any false ceilings intended for recessed products should be installed only after the products to be used have been chosen. The same applies when preparing openings for this type of product. O/M recommends reinforcing false ceilings close to any such openings, in accordance with the characteristics of the product to be recessed. The cutout dimensions are for plasterboard ceilings. For other type of material please contact: support@om-light.com