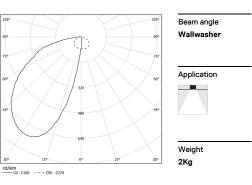

## Uw Recessed

32W / 2050lm / 4000K / On/Off / Wallwasher / 1215mm

60575

Design: OM + Bartenbach GmbH Recessed luminaire with housing made of aluminium with 25 micron maximum corrosion resistance anodization in matte finish or electrostatic 100% polyester paint with textured finish. Aluminium anodised end caps with matt finish or

## efficiency LOR UGR

nm.

🖅 47x1205

Luminaire

37,6W

2050lm

54lm/W

46%

-

Light Source

32W

4480lm

140lm/W

-

-