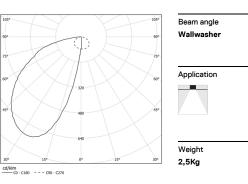

### Uw Recessed

64W / 4100lm / 4000K / On/Off / Wallwasher / 2415mm

60576

Design: OM + Bartenbach GmbH Recessed luminaire with housing made of aluminium with 25 micron maximum corrosion resistance anodization in matte finish or electrostatic 100% polyester paint with textured finish.

## Power Flux Efficiency LOR UGR

4000K

**m**m

// 47x2405

Luminaire

75,3W

4100lm

54lm/W

46%

-

Light Source

64W

8960lm

140lm/W

-

-