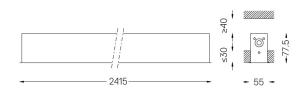

### Uw Recessed

64W / 4100lm / 4000K / On/Off / Wallwasher / 2415mm

60576

Design: OM + Bartenbach GmbH Recessed luminaire with housing made of aluminium with 25 micron maximum corrosion resistance anodization in matte finish or electrostatic 100% polyester paint with textured finish.

#### Mandatory

51027 Recessed fitting acessory

O/M recommends that any false ceilings intended for recessed products should be installed only after the products to be used have been chosen. The same applies when preparing openings for this type of product. O/M recommends reinforcing false ceilings close to any such openings, in accordance with the characteristics of the product to be recessed. The cutout dimensions are for plasterboard ceilings. For other type of material please contact: support@om-light.com