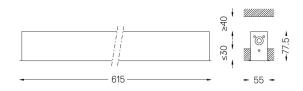

## Uw Recessed

16W / 1000lm / 4000K / DALI / Wallwasher / 615mm

60577

Design: OM + Bartenbach GmbH Recessed luminaire with housing made of aluminium with 25 micron maximum corrosion resistance anodization in matte finish or electrostatic 100% polyester paint with textured finish.

## Mandatory

51027 Recessed fitting acessory

For the specific supply of "DALI 2" drivers, please contact: support@om-light.com

O/M recommends that any false ceilings intended for recessed products should be installed only after the products to be used have been chosen. The same applies when preparing openings for this type of product. O/M recommends reinforcing false ceilings close to any such openings, in accordance with the characteristics of the product to be recessed. The cutout dimensions are for plasterboard ceilings. For other type of material please contact: support@om-light.com