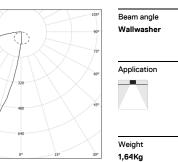

## Uw Recessed

16W / 1000lm / 4000K / DALI / Wallwasher / 615mm

60577

Design: OM + Bartenbach GmbH Recessed luminaire with housing made of aluminium with 25 micron maximum corrosion resistance anodization in matte finish or electrostatic 100% polyester paint with textured finish.

4000K Light Source Power 16W 2240lm Flux Efficiency 140lm/W LOR UGR -

**m**m

A7x605

Luminaire

19,5W

1000lm

51lm/W

45%