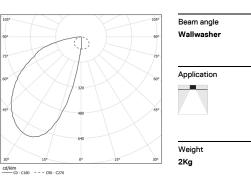

## Uw Recessed

32W / 2050lm / 4000K / DALI / Wallwasher / 1215mm

60578

Design: OM + Bartenbach GmbH Recessed luminaire with housing made of aluminium with 25 micron maximum corrosion resistance anodization in matte finish or electrostatic 100% polyester paint with textured finish.

Power Flux Efficiency LOR UGR

4000K

mm.

🖅 47x1205

Light Source

32W

4480lm

140lm/W

-

-

Luminaire

37,6W

2050lm

54lm/W

46%

-