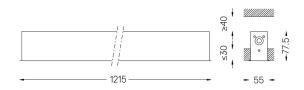

## Mandatory

51027 Recessed fitting acessory

For the specific supply of "DALI 2" drivers, please contact: support@om-light.com

O/M recommends that any false ceilings intended for recessed products should be installed only after the products to be used have been chosen. The same applies when preparing openings for this type of product. O/M recommends reinforcing false ceilings close to any such openings, in accordance with the characteristics of the product to be recessed. The cutout dimensions are for plasterboard ceilings. For other type of material please contact: support@om-light.com