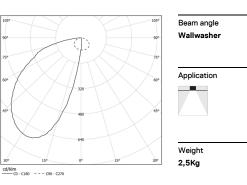

## Uw Recessed

64W / 4100lm / 4000K / DALI / Wallwasher / 2415mm

60579

Luminaire

75,3W

4100lm

54lm/W

46%

-

www.om-light.com / mail@om-light.com Rua Maurício Lourenço Oliveira 186, 4405-034 Vila Nova de Gaia, Porto. Portugal. / Apartado 1538 4401-901 Vila Nova de Gaia, Porto Portugal / tel. + 351 223 710 419