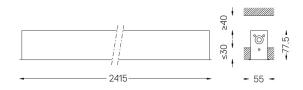

## Uw Recessed

64W / 4100lm / 4000K / DALI / Wallwasher / 2415mm

60579

 Image: bit state
 Image: bit state

 Power
 64W

 Flux
 8960lm

 Efficiency
 140lm/W

 LOR

 UGR

[] mm

// 47x2405