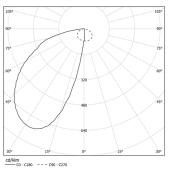

| <b>1</b> 2700K | Light Source | Luminaire |
|----------------|--------------|-----------|
| Power          | 32W          | 37,6W     |
| Flux           | 3200lm       | 1450lm    |
| Efficiency     | 100lm/W      | 39lm/W    |
| LOR            | -            | 45%       |
| UGR            | -            | -         |

Beam angle Wallwasher Application Weight

mm

1211