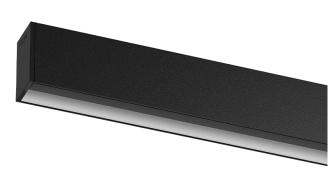

## Uw Surface/Pendant

64W / 2900lm / 2700K / On/Off / Wallwasher / 2411mm

60582

Design: OM + Bartenbach GmbH Surface or pendant luminaire with housing made of aluminium with 25 micron maximum corrosion resistance anodization in matte finish or electrostatic 100% polyester paint with textured finish. Aluminium anodised end caps with matt finish or electrostatic 100% polyester paint with textured-