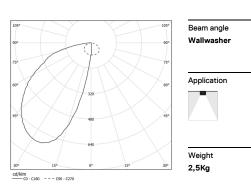

| 2700K      | Light Source | Luminaire |
|------------|--------------|-----------|
| Power      | 64W          | 75,3W     |
| Flux       | 6400lm       | 2900lm    |
| Efficiency | 100lm/W      | 39lm/W    |
| LOR        | -            | 45%       |
| UGR        | -            | -         |
|            |              |           |