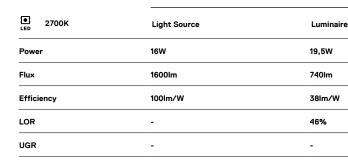

## Uw Surface/Pendant

16W / 740Im / 2700K / DALI / Wallwasher / 611mm

60583

Design: OM + Bartenbach GmbH Surface or pendant luminaire with housing made of

aluminium with 25 micron maximum corrosion resistance anodization in matte finish or electrostatic 100% polyester paint with textured finish. Aluminium anodised end caps with matt finish or

LED CRI>90 / >50.000h, L80/B10 / 2-step MacAdam Power supply included. IP20 | 230Vac | 50/60Hz

Beam angle Wallwasher Application

Weight

1,64Kg