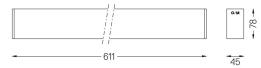

## Uw Surface/Pendant

16W / 740Im / 2700K / DALI / Wallwasher / 611mm

60583

Design: OM + Bartenbach GmbH Surface or pendant luminaire with housing made of

aluminium with 25 micron maximum corrosion resistance anodization in matte finish or electrostatic 100% polyester paint with textured finish. Aluminium anodised end caps with matt finish or

LED CRI>90 / >50.000h, L80/B10 / 2-step MacAdam Power supply included. IP20 | 230Vac | 50/60Hz

Beam angle Wallwasher Application

Weight

1,64Kg