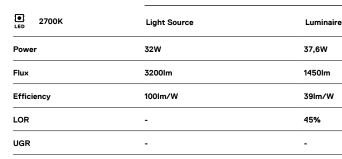

# Uw Surface/Pendant

32W / 1450lm / 2700K / DALI / Wallwasher / 1211mm

LED CRI>90 / >50.000h, L80/B10 / 2-step MacAdam Power supply included. IP20 | 230Vac | 50/60Hz

 Beam angle Wallwasher Application Weight

2Kg