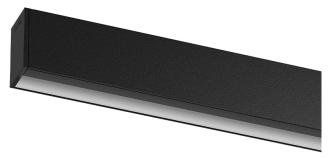

# Uw Surface/Pendant

32W / 1450lm / 2700K / DALI / Wallwasher / 1211mm

## Design: OM + Bartenbach GmbH

Surface or pendant luminaire with housing made of aluminium with 25 micron maximum corrosion resistance anodization in matte finish or electrostatic 100% polyester paint with textured finish. Aluminium anodised end caps with matt finish or

electrostatic 100% polyester paint with texturedfinish.

Linear extruded lenses (Lightstream) combined with a secondary reflector, integrated into an extruded aluminium profile.

Fitting accessories ordered separately.