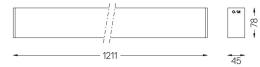

# Uw Surface/Pendant

32W / 1450lm / 2700K / DALI / Wallwasher / 1211mm

LED CRI>90 / >50.000h, L80/B10 / 2-step MacAdam Power supply included. IP20 | 230Vac | 50/60Hz

 Beam angle Wallwasher Application Weight

2Kg