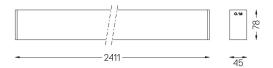

m corrosion resistance anodization in matte finish or electrostatic 100% polyester paint with textured finish. Aluminium anodised end caps with matt finish or electrostatic 100% polyester paint with textured-

Linear extruded lenses (Lightstream) combined with a secondary reflector, integrated into an extruded aluminium profile.

Fitting accessories ordered separately.

LED CRI>90 / >50.000h, L80/B10 / 2-step MacAdam Power supply included. IP20 | 230Vac | 50/60Hz



| <b>1</b> 2700K | Light Source | Luminaire |
|----------------|--------------|-----------|
| Power          | 64W          | 75,3W     |
| Flux           | 6400lm       | 2900lm    |
| Efficiency     | 100lm/W      | 39lm/W    |
| LOR            | -            | 45%       |
| UGR            | -            | -         |



mm



## Finishes

O .01 White / RAL 9010

● .02 Black / RAL 9005

.10 Anodised aluminium

## Mandatory

54036 Pendant direct fitting acessory 56051 Clear Base DALI ø60x35mm

For the specific supply of "DALI 2" drivers, please contact: support@om-light.com