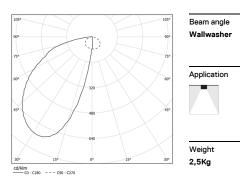

| <b>1</b> 2700K | Light Source | Luminaire |
|----------------|--------------|-----------|
| Power          | 64W          | 75,3W     |
| Flux           | 6400lm       | 2900lm    |
| Efficiency     | 100lm/W      | 39lm/W    |
| LOR            | -            | 45%       |
| UGR            | -            | -         |