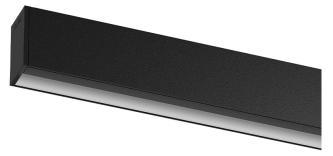

## Uw Surface/Pendant

64W / 2900lm / 3000K / On/Off / Wallwasher / 2411mm

60588

## Design: OM + Bartenbach GmbH

Surface or pendant luminaire with housing made of aluminium with 25 micron maximum corrosion resistance anodization in matte finish or electrostatic 100% polyester paint with textured finish. Aluminium anodised end caps with matt finish or