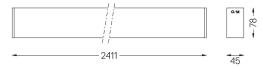

## Uw Surface/Pendant

64W / 2900lm / 3000K / On/Off / Wallwasher / 2411mm

60588