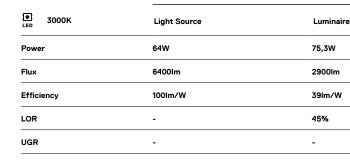

## Uw Surface/Pendant

64W / 2900lm / 3000K / On/Off / Wallwasher / 2411mm

60588

LED CRI>90 / >50.000h, L80/B10 / 2-step MacAdam Power supply included. IP20 | 230Vac | 50/60Hz

cd/klm \_\_\_\_\_C0 - C180 - - - C90 - C270

2,5Kg

Finishes

O .01 White / RAL 9010

- .02 Black / RAL 9005
- .10 Anodised aluminium