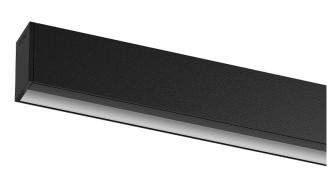

## Uw Surface/Pendant

16W / 740lm / 3000K / DALI / Wallwasher / 611mm

60589

Design: OM + Bartenbach GmbH Surface or pendant luminaire with housing made of aluminium with 25 micron maximum corrosion resistance anodization in matte finish or electrostatic 100% polyester paint with textured finish. Aluminium anodised end caps with matt finish or electrostatic 100% polyester paint with textured-

Linear extruded lenses (Lightstream) combined with a secondary reflector, integrated into an extruded aluminium profile.

Fitting accessories ordered separately.

LED CRI>90 / >50.000h, L80/B10 / 2-step MacAdam Power supply included. IP20 | 230Vac | 50/60Hz