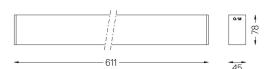

## Uw Surface/Pendant

16W / 740lm / 3000K / DALI / Wallwasher / 611mm

60589

Design: OM + Bartenbach GmbH Surface or pendant luminaire with housing made of aluminium with 25 micron maximum corrosion resistance anodization in matte finish or electrostatic 100% polyester paint with textured finish. Aluminium anodised end caps with matt finish or electrostatic 100% polyester paint with textured-