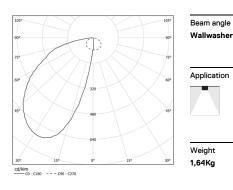

|            | Light Source | Luminaire |
|------------|--------------|-----------|
| Power      | 16W          | 19,5W     |
| Flux       | 1600lm       | 740lm     |
| Efficiency | 100lm/W      | 38lm/W    |
| LOR        | -            | 46%       |
| UGR        | -            | -         |
|            |              |           |