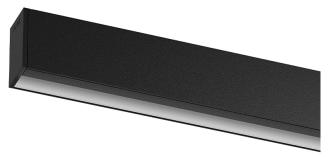

## Uw Surface/Pendant

32W / 1450lm / 3000K / DALI / Wallwasher / 1211mm

60590

## Design: OM + Bartenbach GmbH

Surface or pendant luminaire with housing made of aluminium with 25 micron maximum corrosion resistance anodization in matte finish or electrostatic 100% polyester paint with textured finish. Aluminium anodised end caps with matt finish or

electrostatic 100% polyester paint with textured-finish.

Linear extruded lenses (Lightstream) combined with a secondary reflector, integrated into an extruded aluminium profile.

Fitting accessories ordered separately.