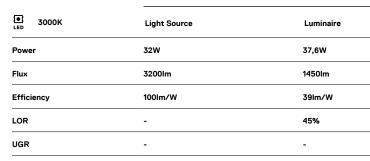

## Uw Surface/Pendant

32W / 1450lm / 3000K / DALI / Wallwasher / 1211mm

60590

LED CRI>90 / >50.000h, L80/B10 / 2-step MacAdam Power supply included. IP20 | 230Vac | 50/60Hz

30° 2

Finishes

- O .01 White / RAL 9010
- .02 Black / RAL 9005
- .10 Anodised aluminium

Mandatory

54036 Pendant direct fitting acessory 56051 Clear Base DALI ø60x35mm