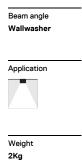

## O/M

## Uw Surface/Pendant

32W / 1450lm / 3000K / DALI / Wallwasher / 1211mm

60590



## Design: OM + Bartenbach GmbH

Surface or pendant luminaire with housing made of aluminium with 25 micron maximum corrosion resistance anodization in matte finish or electrostatic 100% polyester paint with textured finish. Aluminium anodised end caps with matt finish or

electrostatic 100% polyester paint with textured-finish.

Linear extruded lenses (Lightstream) combined with a secondary reflector, integrated into an extruded aluminium profile.

Fitting accessories ordered separately.

LED CRI>90 / >50.000h, L80/B10 / 2-step MacAdam Power supply included. IP20 | 230Vac | 50/60Hz







30° 2

Finishes

- O .01 White / RAL 9010
- .02 Black / RAL 9005
- .10 Anodised aluminium

Mandatory

54036 Pendant direct fitting acessory 56051 Clear Base DALI ø60x35mm

For the specific supply of "DALI 2" drivers, please contact: support@om-light.com

mm\_



www.om-light.com / mail@om-light.com Rua Maurício Lourenço Oliveira 186, 4405-034 Vila Nova de Gaia, Porto. Portugal. / Apartado 1538 4401-901 Vila Nova de Gaia, Porto Portugal / tel. + 351 223 710 419