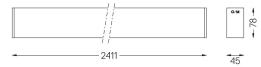

## Uw Surface/Pendant

64W / 2900lm / 3000K / DALI / Waliwasher / 2411mm

60591

Design: OM + Bartenbach GmbH Surface or pendant luminaire with housing made of aluminium with 25 micron maximum corrosion resistance anodization in matte finish or electrostatic

Fitting accessories ordered separately.

LED CRI>90 / >50.000h, L80/B10 / 2-step MacAdam Power supply included. IP20 | 230Vac | 50/60Hz

۰ (۱

2,5Kg

Finishes

- O .01 White / RAL 9010
- .02 Black / RAL 9005
- .10 Anodised aluminium