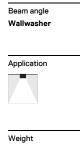

## Uw Surface/Pendant

64W / 2900lm / 3000K / DALI / Waliwasher / 2411mm

60591

Design: OM + Bartenbach GmbH Surface or pendant luminaire with housing made of aluminium with 25 micron maximum corrosion resistance anodization in matte finish or electrostatic

Fitting accessories ordered separately.

LED CRI>90 / >50.000h, L80/B10 / 2-step MacAdam Power supply included. IP20 | 230Vac | 50/60Hz

۰ (۱

2,5Kg

Finishes

- O .01 White / RAL 9010
- .02 Black / RAL 9005
- .10 Anodised aluminium