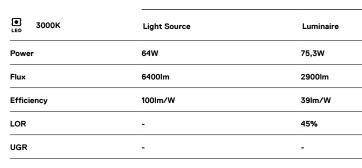

## Uw Surface/Pendant

64W / 2900lm / 3000K / DALI / Waliwasher / 2411mm

60591

Design: OM + Bartenbach GmbH Surface or pendant luminaire with housing made of aluminium with 25 micron maximum corrosion resistance anodization in matte finish or electrostatic