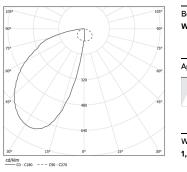

ion resistance anodization in matte finish or electrostatic 100% polyester paint with textured finish. Aluminium anodised end caps with matt finish or electrostatic 100% polyester paint with textured-

Linear extruded lenses (Lightstream) combined with a secondary reflector, integrated into an extruded aluminium profile.

Fitting accessories ordered separately.

LED CRI>80 / >50.000h, L80/B10 / 2-step MacAdam Power supply included. IP20 | 230Vac | 50/60Hz



| 1000K      | Light Source | Luminaire |
|------------|--------------|-----------|
| Power      | 16W          | 19,5W     |
| Flux       | 2240lm       | 1000lm    |
| Efficiency | 140lm/W      | 51lm/W    |
| LOR        | -            | 45%       |
| UGR        | -            | -         |
|            |              |           |



Beam angle Wallwasher Application Weight

mm

611

## Finishes

O .01 White / RAL 9010

● .02 Black / RAL 9005

.10 Anodised aluminium

## Mandatory

54036 Pendant direct fitting acessory 56051 Clear Base DALI ø60x35mm

For the specific supply of "DALI 2" drivers, please contact: support@om-light.com