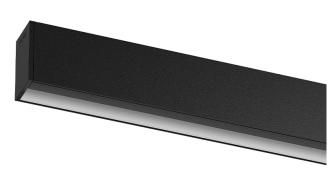

## Uw Surface/Pendant

16W / 1000lm / 4000K / DALI / Wallwasher / 611mm

60595

Design: OM + Bartenbach GmbH Surface or pendant luminaire with housing made of aluminium with 25 micron maximum corrosion resistance anodization in matte finish or electrostatic 100% polyester paint with textured finish. Aluminium anodised end caps with matt finish or electrostatic 100% polyester paint with textured-

Linear extruded lenses (Lightstream) combined with a secondary reflector, integrated into an extruded aluminium profile.

Fitting accessories ordered separately.

LED CRI>80 / >50.000h, L80/B10 / 2-step MacAdam Power supply included. IP20 | 230Vac | 50/60Hz