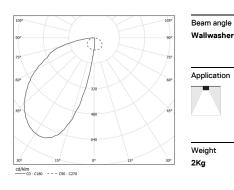

| 1000K      | Light Source | Luminaire |
|------------|--------------|-----------|
| Power      | 32W          | 37,6W     |
| Flux       | 4480lm       | 2050lm    |
| Efficiency | 140lm/W      | 54lm/W    |
| LOR        | -            | 46%       |
| UGR        | -            | -         |
|            |              |           |