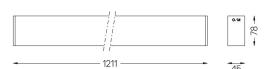

mm

Finishes

O .01 White / RAL 9010

● .02 Black / RAL 9005

.10 Anodised aluminium

Mandatory

54036 Pendant direct fitting acessory 56051 Clear Base DALI

ø60x35mm