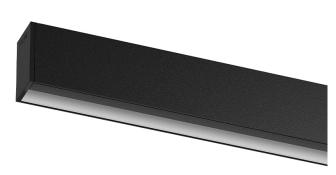

## Uw Surface/Pendant

32W / 2050lm / 4000K / DALI / Wallwasher / 1211mm

60596

Design: OM + Bartenbach GmbH Surface or pendant luminaire with housing made of aluminium with 25 micron maximum corrosion resistance anodization in matte finish or electrostatic 100% polyester paint with textured finish. Aluminium anodised end caps with matt finish or electrostatic 100% polyester paint with textured-

Linear extruded lenses (Lightstream) combined with a secondary reflector, integrated into an extruded aluminium profile.

Fitting accessories ordered separately.

LED CRI>80 / >50.000h, L80/B10 / 2-step MacAdam Power supply included. IP20 | 230Vac | 50/60Hz