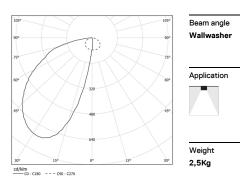

## Uw Surface/Pendant

64W / 4100Im / 4000K / DALI / Wallwasher / 2411mm

60597

Design: OM + Bartenbach GmbH Surface or pendant luminaire with housing made of aluminium with 25 micron maximum corrosion resistance anodization in matte finish or electrostatic 100% polyester paint with textured finish. Aluminium anodised end caps with matt finish or electrostatic 100% polyester paint with textured-

| 1000K      | Light Source | Luminaire |
|------------|--------------|-----------|
| Power      | 64W          | 75,3W     |
| Flux       | 8960lm       | 4100lm    |
| Efficiency | 140lm/W      | 54lm/W    |
| LOR        | -            | 46%       |
| UGR        | -            | -         |
|            |              |           |