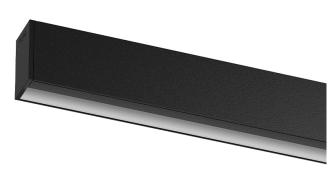

## Uw Surface/Pendant

64W / 4100Im / 4000K / DALI / Wallwasher / 2411mm

60597

Design: OM + Bartenbach GmbH Surface or pendant luminaire with housing made of aluminium with 25 micron maximum corrosion resistance anodization in matte finish or electrostatic 100% polyester paint with textured finish. Aluminium anodised end caps with matt finish or electrostatic 100% polyester paint with textured-

Linear extruded lenses (Lightstream) combined with a secondary reflector, integrated into an extruded aluminium profile.

Fitting accessories ordered separately.

LED CRI>80 / >50.000h, L80/B10 / 2-step MacAdam Power supply included. IP20 | 230Vac | 50/60Hz