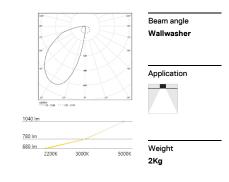

## Uw Recessed

16W\* / 790lm\* / 2200K-5000K / DALI / Wallwasher / 1215mm

60599

Design: O/M + Bartenbach GmbH Recessed wallwasher luminaire with housing made of aluminium profile with 25micron maximum corrosion resistance anodization with matt finish or with textured electrostatic 100% polyester paint. Aluminium anodised end caps with matt finish or electrostatic 100% polyester paint with texturedfinish.

Asymmetrical aluminium reflector. Power supply included. Fitting accessories ordered separately. 2200-5000K Tunable White.

LED CRI>80 / >50.000h, L80/B10 / 2-step MacAdam Power supply included. DALI DT8 IP20 | 230Vac | 50/60Hz

| ● 2200K-5000K |              |           |  |
|---------------|--------------|-----------|--|
|               | Light Source | Luminaire |  |
| Power         | 16W*         | 19,5W*    |  |
| Flux          | 1720lm*      | 790lm*    |  |
| Efficiency    | 108lm/W      | 40lm/W    |  |
| LOR           | -            | 46%       |  |
| UGR           | -            | -         |  |
|               |              |           |  |