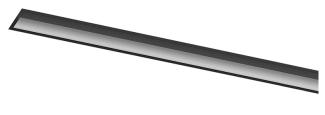

## Uw Recessed

16W\* / 790lm\* / 2200K-5000K / DALI / Wallwasher / 1215mm

60599

Design: O/M + Bartenbach GmbH Recessed wallwasher luminaire with housing made of aluminium profile with 25micron maximum corrosion resistance anodization with matt finish or with textured electrostatic 100% polyester paint. Aluminium anodised end caps with matt finish or electrostatic 100% polyester paint with texturedfinish.

## Finishes

O .01 White / RAL 9010

• .02 Black / RAL 9005

.10 Anodised aluminium