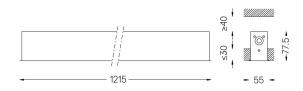

## Mandatory

51027 Recessed fitting acessory

O/M recommends that any false ceilings intended for recessed products should be installed only after the products to be used have been chosen. The same applies when preparing openings for this type of product. O/M recommends reinforcing false ceilings close to any such openings, in accordance with the characteristics of the product to be recessed. The cutout dimensions are for plasterboard ceilings. For other type of material please contact: support@om-light.com

nm 🗌

🖅 47x1205

www.om-light.com / mail@om-light.com Rua Maurício Lourenço Oliveira 186, 4405-034 Vila Nova de Gaia, Porto. Portugal. / Apartado 1538 4401-901 Vila Nova de Gaia, Porto Portugal / tel. +351 223 710 419