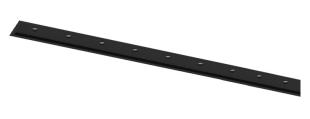

## inVision35 Recessed

14W / 880Im / 2700K / On/Off / Medium 31° / 611mm

60602

Design: O/M + Bartenbach GmbH Recessed luminaire with housing made of aluminium with electrostatic 100% polyester paint with textured finish.

Aluminium anodised end caps with matt finish or electrostatic 100% polyester paint with texturedfinish.

Housing and perforated cover plate made of aluminium with textured-paint finish. With the latest Bartenbach GmbH technology, inVision35 is a discreet solution, that can use great light distribution and visual comfort from a nearly invisible source. Fitting accessories ordered separately.