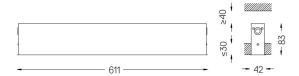

mm △√37x604

## Mandatory

50047 Recessed fitting acessory

O/M recommends that any false ceilings intended for recessed products should be installed only after the products to be used have been chosen. The same applies when preparing openings for this type of product. O/M recommends reinforcing false ceilings close to any such openings, in accordance with the characteristics of the product to be recessed. The cutout dimensions are for plasterboard ceilings. For other type of material please contact: support@om-light.com