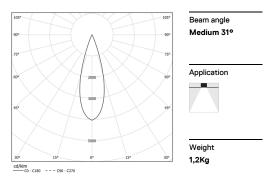

LED CRI>90 / >50.000h, L80/B10 / 2-step MacAdam Power supply included. IP20 | 230Vac | 50/60Hz

| 1 2700K    | Light Source | Luminaire |
|------------|--------------|-----------|
| Power      | 14W          | 17,1W     |
| Flux       | 1200lm       | 880lm     |
| Efficiency | 86lm/W       | 52lm/W    |
| LOR        | -            | 73%       |
| UGR        | -            | <10       |
|            |              |           |