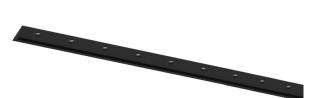

## inVision35 Recessed

14W / 920lm / 2700K / On/Off / Flood 52° / 611mm

60604

Design: O/M + Bartenbach GmbH Recessed luminaire with housing made of aluminium with electrostatic 100% polyester paint with textured finish.

Aluminium anodised end caps with matt finish or electrostatic 100% polyester paint with texturedfinish.

Housing and perforated cover plate made of aluminium with textured-paint finish. With the latest Bartenbach GmbH technology, inVision35 is a discreet solution, that can use great light distribution and visual comfort from a nearly invisible source. Fitting accessories ordered separately.