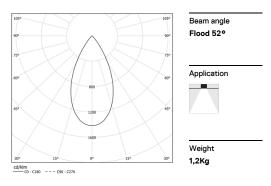

LED CRI>90 / >50.000h, L80/B10 / 2-step MacAdam Power supply included. IP20 | 230Vac | 50/60Hz

| 2700K      | Light Source | Luminaire |
|------------|--------------|-----------|
| Power      | 14W          | 17,1W     |
| Flux       | 1200lm       | 920lm     |
| Efficiency | 86lm/W       | 54lm/W    |
| LOR        | -            | 77%       |
| UGR        | -            | <13       |