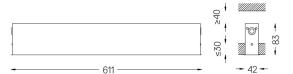

## Mandatory 50047 Recessed fitting acessory

O/M recommends that any false ceilings intended for recessed products should be installed only after the products to be used have been chosen. The same applies when preparing openings for this type of product. O/M recommends reinforcing false ceilings close to any such openings, in accordance with the characteristics of the product to be recessed. The cutout dimensions are for plasterboard ceilings. For other type of material please contact: support@om-light.com