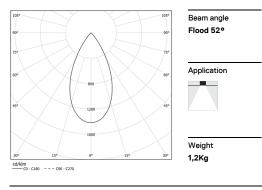

## inVision35 Recessed

26W / 1820lm / 2700K / On/Off / Flood 52° / 611mm

60605

Design: O/M + Bartenbach GmbH Recessed luminaire with housing made of aluminium with electrostatic 100% polyester paint with textured finish.

2700K Light Source Luminaire 26W 31,7W Power 2400lm 1820lm Flux Efficiency 92lm/W 57lm/W LOR 76% \_ UGR <16 \_

<u>mm</u>

⊿ 37x604