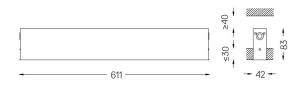

## inVision35 Recessed

26W / 1820lm / 2700K / On/Off / Flood 52° / 611mm

60605

Design: O/M + Bartenbach GmbH Recessed luminaire with housing made of aluminium with electrostatic 100% polyester paint with textured finish.

## Finishes

.01 White / RAL 9010
.02 Black / RAL 9005

Mandatory

50047 Recessed fitting acessory

O/M recommends that any false ceilings intended for recessed products should be installed only after the products to be used have been chosen. The same applies when preparing openings for this type of product. O/M recommends reinforcing false ceilings close to any such openings, in accordance with the characteristics of the product to be recessed. The cutout dimensions are for plasterboard ceilings. For other type of material please contact: support@om-light.com

2700K Light Source Luminaire 26W 31,7W Power 2400lm 1820lm Flux Efficiency 92lm/W 57lm/W LOR 76% \_ UGR <16 \_

<u>mm</u>

⊿ 37x604