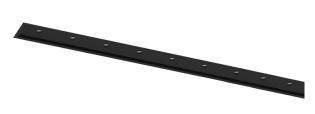

## inVision35 Recessed

52W / 3480lm / 2700K / On/Off / Medium 31° / 1211mm

60607

Design: O/M + Bartenbach GmbH Recessed luminaire with housing made of aluminium with electrostatic 100% polyester paint with textured finish.

Aluminium anodised end caps with matt finish or electrostatic 100% polyester paint with texturedfinish.

Housing and perforated cover plate made of aluminium with textured-paint finish. With the latest Bartenbach GmbH technology, inVision35 is a discreet solution, that can use great light distribution and visual comfort from a nearly invisible source. Fitting accessories ordered separately.