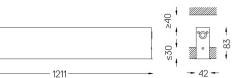

mm △√ 37x1204

## Mandatory

50047 Recessed fitting acessory

O/M recommends that any false ceilings intended for recessed products should be installed only after the products to be used have been chosen. The same applies when preparing openings for this type of product. O/M recommends reinforcing false ceilings close to any such openings, in accordance with the characteristics of the product to be recessed. The cutout dimensions are for plasterboard ceilings. For other type of material please contact: support@om-light.com