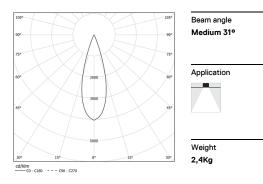

## inVision35 Recessed

52W / 3480lm / 2700K / On/Off / Medium 31° / 1211mm

60607

Design: O/M + Bartenbach GmbH Recessed luminaire with housing made of aluminium with electrostatic 100% polyester paint with textured finish.

LED CRI>90 / >50.000h, L80/B10 / 2-step MacAdam Power supply included. IP20 | 230Vac | 50/60Hz

| <b>●</b> 2700K | Light Source | Luminaire |
|----------------|--------------|-----------|
| Power          | 52W          | 61,2W     |
| Flux           | 4800lm       | 3480lm    |
| Efficiency     | 92lm/W       | 57lm/W    |
| LOR            | -            | 73%       |
| UGR            | -            | <10       |
|                |              |           |