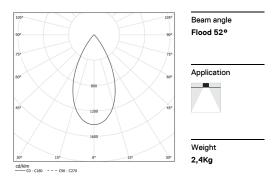

LED CRI>90 / >50.000h, L80/B10 / 2-step MacAdam Power supply included. IP20 | 230Vac | 50/60Hz

| 2700K      | Light Source | Luminaire |  |
|------------|--------------|-----------|--|
| Power      | 27W          | 32,9W     |  |
| Flux       | 2400lm       | 1840lm    |  |
| Efficiency | 89lm/W       | 56lm/W    |  |
| LOR        | -            | 77%       |  |
| UGR        | -            | <13       |  |
|            |              |           |  |