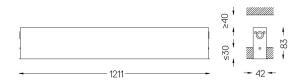

## Finishes

.01 White / RAL 9010
.02 Black / RAL 9005

Mandatory

50047 Recessed fitting acessory

O/M recommends that any false ceilings intended for recessed products should be installed only after the products to be used have been chosen. The same applies when preparing openings for this type of product. O/M recommends reinforcing false ceilings close to any such openings, in accordance with the characteristics of the product to be recessed. The cutout dimensions are for plasterboard ceilings. For other type of material please contact: support@om-light.com