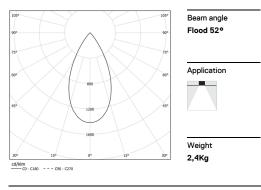

2700K Light Source Luminaire 52W 61,2W Power 4800lm 3640lm Flux Efficiency 92lm/W 60lm/W LOR 76% \_ UGR <16 \_

1 mm

⊿ 37x1204

This page was generated on 2025-09-01. Click here for the latest version.

www.om-light.com / mail@om-light.com Rua Maurício Lourenço Oliveira 186, 4405-034 Vila Nova de Gaia, Porto. Portugal. / Apartado 1538 4401-901 Vila Nova de Gaia, Porto Portugal / tel. +351 223 710 419