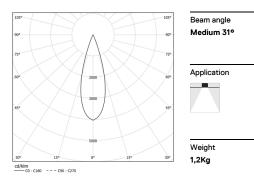

## inVision35 Recessed

26W / 1740lm / 2700K / DALI / Medium 31º / 611mm

60611

Design: O/M + Bartenbach GmbH Recessed luminaire with housing made of aluminium with electrostatic 100% polyester paint with textured finish.

LED CRI>90 / >50.000h, L80/B10 / 2-step MacAdam Power supply included. IP20 | 230Vac | 50/60Hz

| <b>●</b> 2700K | Light Source | Luminaire |
|----------------|--------------|-----------|
| Power          | 26W          | 31,7W     |
| Flux           | 2400lm       | 1740lm    |
| Efficiency     | 92lm/W       | 55lm/W    |
| LOR            | -            | 73%       |
| UGR            | -            | <10       |
|                |              |           |