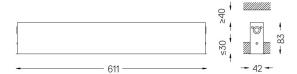

mm △√37x604

Finishes

O .01 White / RAL 9010 ● .02 Black / RAL 9005

Mandatory

50047 Recessed fitting acessory

For the specific supply of "DALI 2" drivers, please contact: support@om-light.com

O/M recommends that any false ceilings intended for recessed products should be installed only after the products to be used have been chosen. The same applies when preparing openings for this type of product. O/M recommends reinforcing false ceilings close to any such openings, in accordance with the characteristics of the product to be recessed. The cutout dimensions are for plasterboard ceilings. For other type of material please contact: support@om-light.com