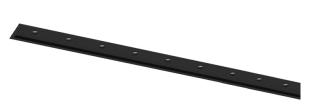

## inVision35 Recessed

26W / 1740lm / 2700K / DALI / Medium 31º / 611mm

60611

Design: O/M + Bartenbach GmbH Recessed luminaire with housing made of aluminium with electrostatic 100% polyester paint with textured finish.

Aluminium anodised end caps with matt finish or electrostatic 100% polyester paint with texturedfinish.

Housing and perforated cover plate made of aluminium with textured-paint finish. With the latest Bartenbach GmbH technology, inVision35 is a discreet solution, that can use great light distribution and visual comfort from a nearly invisible source. Fitting accessories ordered separately.