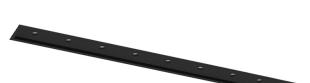

## inVision35 Recessed

14W / 920lm / 2700K / DALI / Flood 52° / 611mm

60612

Design: O/M + Bartenbach GmbH Recessed luminaire with housing made of aluminium with electrostatic 100% polyester paint with textured finish.

Aluminium anodised end caps with matt finish or electrostatic 100% polyester paint with texturedfinish.

Housing and perforated cover plate made of aluminium with textured-paint finish. With the latest Bartenbach GmbH technology, inVision35 is a discreet solution, that can use great light distribution and visual comfort from a nearly invisible source. Fitting accessories ordered separately.

mm △√37x604

Finishes

O .01 White / RAL 9010 ● .02 Black / RAL 9005

Mandatory 50047 Recessed fitting acessory

For the specific supply of "DALI 2" drivers, please contact:

support@om-light.com

O/M recommends that any false ceilings intended for recessed products should be installed only after the products to be used have been chosen. The same applies when preparing openings for this type of product. O/M recommends reinforcing false ceilings close to any such openings, in accordance with the characteristics of the product to be recessed. The cutout dimensions are for plasterboard ceilings. For other type of material please contact: support@om-light.com