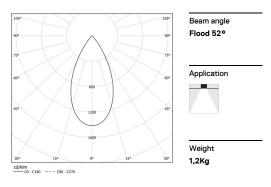

## inVision35 Recessed

14W / 920lm / 2700K / DALI / Flood 52° / 611mm

60612

Design: O/M + Bartenbach GmbH Recessed luminaire with housing made of aluminium with electrostatic 100% polyester paint with textured finish.

LED CRI>90 / >50.000h, L80/B10 / 2-step MacAdam Power supply included. IP20 | 230Vac | 50/60Hz

| 2700K      | Light Source | Luminaire |
|------------|--------------|-----------|
| Power      | 14W          | 17,1W     |
| Flux       | 1200lm       | 920lm     |
| Efficiency | 86lm/W       | 54lm/W    |
| LOR        | -            | 77%       |
| UGR        | -            | <13       |