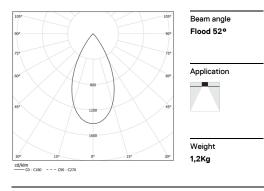

## inVision35 Recessed

26W / 1820lm / 2700K / DALI / Flood 52° / 611mm

60613

Design: O/M + Bartenbach GmbH Recessed luminaire with housing made of aluminium with electrostatic 100% polyester paint with textured finish.

31,7W

1820lm

57lm/W

76%

<16

Light Source

26W

2400lm

92lm/W

\_

\_

www.om-light.com / mail@om-light.com Rua Maurício Lourenço Oliveira 186, 4405-034 Vila Nova de Gaia, Porto. Portugal. / Apartado 1538 4401-901 Vila Nova de Gaia, Porto Portugal / tel. + 351 223 710 419