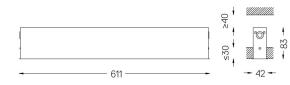

## inVision35 Recessed

26W / 1820lm / 2700K / DALI / Flood 52° / 611mm

60613

Design: O/M + Bartenbach GmbH Recessed luminaire with housing made of aluminium with electrostatic 100% polyester paint with textured finish.

## Finishes

.01 White / RAL 9010
.02 Black / RAL 9005

Mandatory

50047 Recessed fitting acessory

For the specific supply of "DALI 2" drivers, please contact: support@om-light.com

O/M recommends that any false ceilings intended for recessed products should be installed only after the products to be used have been chosen. The same applies when preparing openings for this type of product. O/M recommends reinforcing false ceilings close to any such openings, in accordance with the characteristics of the product to be recessed. The cutout dimensions are for plasterboard ceilings. For other type of material please contact: support@om-light.com