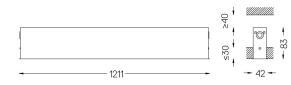

2700K Light Source Luminaire 27W 32,9W Power 2400lm 1760lm Flux Efficiency 89lm/W 53lm/W LOR 73% \_ UGR <10 \_

<u>mm</u>

⊿ 37x1204

www.om-light.com / mail@om-light.com Rua Maurício Lourenço Oliveira 186, 4405-034 Vila Nova de Gaia, Porto. Portugal. / Apartado 1538 4401-901 Vila Nova de Gaia, Porto Portugal / tel. +351 223 710 419