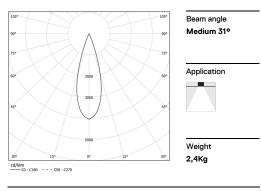

2700K Light Source Luminaire 27W 32,9W Power 2400lm 1760lm Flux Efficiency 89lm/W 53lm/W LOR 73% \_ UGR <10 \_

<u>mm</u>

⊿ 37x1204

www.om-light.com / mail@om-light.com Rua Maurício Lourenço Oliveira 186, 4405-034 Vila Nova de Gaia, Porto. Portugal. / Apartado 1538 4401-901 Vila Nova de Gaia, Porto Portugal / tel. +351 223 710 419