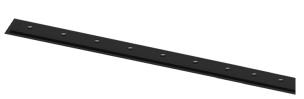

## inVision35 Recessed

52W / 3480lm / 2700K / DALI / Medium 31° / 1211mm

60615

Design: O/M + Bartenbach GmbH Recessed luminaire with housing made of aluminium with electrostatic 100% polyester paint with textured finish.

Aluminium anodised end caps with matt finish or electrostatic 100% polyester paint with textured-finish.

Housing and perforated cover plate made of aluminium with textured-paint finish. With the latest Bartenbach GmbH technology, inVision35 is a discreet solution, that can use great light distribution and visual comfort from a nearly invisible source. Fitting accessories ordered separately.