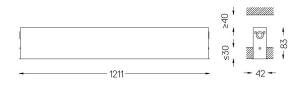

## inVision35 Recessed

52W / 3480lm / 2700K / DALI / Medium 31° / 1211mm

60615

Design: O/M + Bartenbach GmbH Recessed luminaire with housing made of aluminium with electrostatic 100% polyester paint with textured finish.

## Finishes

.01 White / RAL 9010
.02 Black / RAL 9005

Mandatory

50047 Recessed fitting acessory

For the specific supply of "DALI 2" drivers, please contact: support@om-light.com

O/M recommends that any false ceilings intended for recessed products should be installed only after the products to be used have been chosen. The same applies when preparing openings for this type of product. O/M recommends reinforcing false ceilings close to any such openings, in accordance with the characteristics of the product to be recessed. The cutout dimensions are for plasterboard ceilings. For other type of material please contact: support@om-light.com