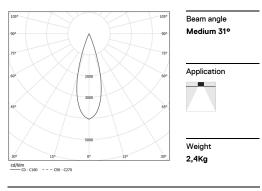

2700K Light Source Luminaire 52W 61,2W Power 4800lm 3480lm Flux Efficiency 92lm/W 57lm/W LOR 73% \_ UGR <10 \_

🖅 37x1204

This page was generated on 2025-08-29. Click here for the latest version.

www.om-light.com / mail@om-light.com Rua Maurício Lourenço Oliveira 186, 4405-034 Vila Nova de Gaia, Porto. Portugal. / Apartado 1538 4401-901 Vila Nova de Gaia, Porto Portugal / tel. +351 223 710 419