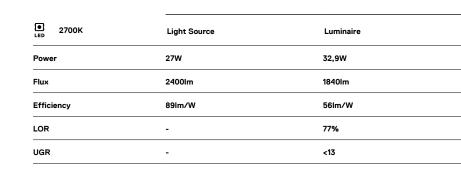

## inVision35 Recessed

27W / 1840lm / 2700K / DALI / Flood 52° / 1211mm

60616

Design: O/M + Bartenbach GmbH Recessed luminaire with housing made of aluminium with electrostatic 100% polyester paint with textured finish.

LED CRI>90 / >50.000h, L80/B10 / 2-step MacAdam Power supply included. IP20 | 230Vac | 50/60Hz

٠ ((