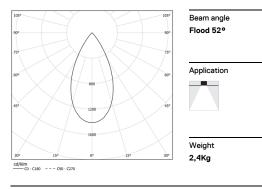

## inVision35 Recessed

27W / 1840lm / 2700K / DALI / Flood 52° / 1211mm

60616

Design: O/M + Bartenbach GmbH Recessed luminaire with housing made of aluminium with electrostatic 100% polyester paint with textured finish.